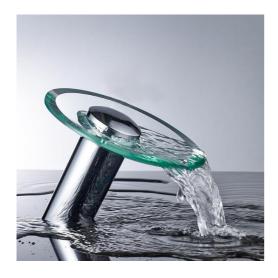

## CANCUN WATERFALL CHROME BRASS COMMERCIAL TOUCHLESS SENSOR FAUCET SPECS





## Specs:

- Power: DC:6V(4AA alkaline battery)
- AC:220V-240V; 50/60HZ
- Water Consumption: 0.05Mpa-0.6Mpa
- Detection Zone: 17 cm or adjustable
- Motor valve lifespan: up to 500000 flushes
- Battery lifespan: 100000 cycles
- Static Power Consumption: 0.36mw
- Working Power consumption:
  0.5mw
- Inductive Opening Time: < 1 second
- Inductive Closing Time: < 2 second
- Dia of inlet pipe : G1/2"(DN15)
- Suitable water pressure : 0.1-0.6 MPa (best
- water pressure is 0.1-0.3MPa)
- Flow Rate : 1.8 GPM
- Working Water Pressure: 1 PSI -100 PSI



## Visit Product Page

## **BathSelect**