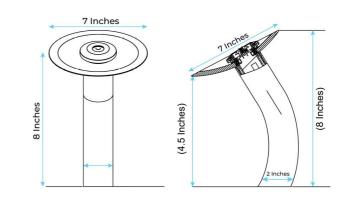

## CANCUN WATERFALL CHROME BRASS COMMERCIAL TOUCHLESS SENSOR FAUCET SPECS





## Specs:

- Power: DC:6V(4AA alkaline battery)
- AC:220V-240V; 50/60HZ
- Water Consumption: 0.05Mpa-0.6Mpa
- Detection Zone: 17 cm or adjustable
- Motor valve lifespan: up to 500000 flushes
- Battery lifespan: 100000 cycles
- Static Power Consumption: 0.36mw
- Working Power consumption:
  0.5mw
- Inductive Opening Time: < 1 second
- Inductive Closing Time: < 2 second
- Dia of inlet pipe : G1/2"(DN15)
- Suitable water pressure : 0.1-0.6 MPa (best
- water pressure is 0.1-0.3MPa)
- Flow Rate : 1.8 GPM
- Working Water Pressure: 1 PSI -100 PSI



## Visit Product Page

## **BathSelect**