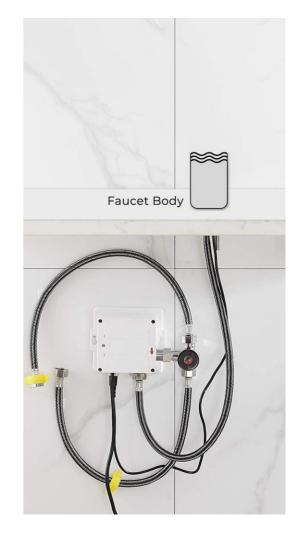

## CANCUN WATERFALL CHROME BRASS COMMERCIAL TOUCHLESS SENSOR FAUCET SPECS





## Specs:

- Power: DC:6V(4AA alkaline battery)
- AC:220V-240V; 50/60HZ
- Water Consumption: 0.05Mpa-0.6Mpa
- Detection Zone: 17 cm or adjustable
- Motor valve lifespan: up to 500000 flushes
- Battery lifespan: 100000 cycles
- Static Power Consumption: 0.36mw
- Working Power consumption:
  0.5mw
- Inductive Opening Time: < 1 second
- Inductive Closing Time: < 2 second
- Dia of inlet pipe : G1/2"(DN15)
- Suitable water pressure : 0.1-0.6 MPa (best
- water pressure is 0.1-0.3MPa)
- Flow Rate : 1.8 GPM
- Working Water Pressure: 1 PSI -100 PSI



## Visit Product Page

## **BathSelect**